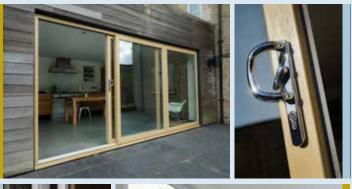

# Slider24 & Slider24+

As one of the best sliding patio doors on the market, Deceuninck's Slider24 and Slider24+ offers innovative design and energy efficiency to guarantee superior long-life performance.

### Key Features & Benefits:

- No.1 for Colour
- PAS24 Certified
- Security Enhanced Performance
- Outstanding Weather Performance
- Best Energy Rating A+ Rating (Double Glazed)
- Low Threshold
- Disabled access and easy mobility
- Suites with Heritage Windows

### Additional Benefits of Slider24+:

- Document M and Q Compliant
- No Interlock Plunge Bolts
- Improving Access & Aesthetics
- Security Guarantee Recognised by Neighbourhood Watch