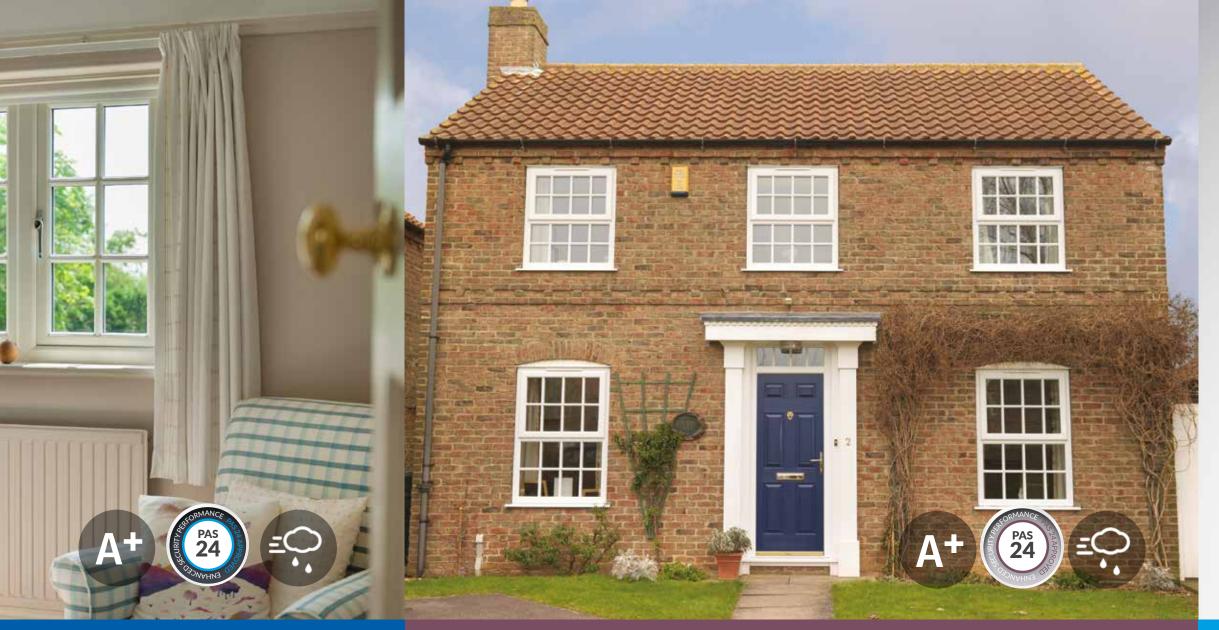

# Heritage 2800

Heritage Sculptured Sash windows look great in any surrounding; its subtle charm and elegance transforms the building like no other.

### Key Features & Benefits:

- Smooth contours
- Traditional butt or mitred transom/ mullion joint
- Unique optional run through horn sash
- Exquisite Georgian bar option
- Traditional ironmongery options
- High energy rating and weather performance
- Enhanced security PAS 24 Approved
- Double or triple glazing available
- Low maintenance PVC-U frames
- Available in a range of hand-picked Heritage woodgrain finishes