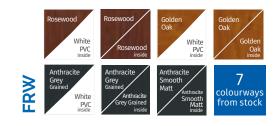

## All colour combinations available from stock

Our In Stock Colours have been specially designed to help you put together the perfect colour palette for any home. Our beautiful range of colours take inspiration directly from nature to harmonise perfectly with its surroundings, ensuring it stays looking good for years to come.

### Our Fully Reversible Window (FRW) is designed for the Real World.

Deceuninck's Fully Reversible Window (FRW) is #BestInClass for security, weather and thermal performance.

Designed for tower blocks, social housing, hospitals, care homes and any other commercial projects where cleaning the outside safely from the inside is the only option.