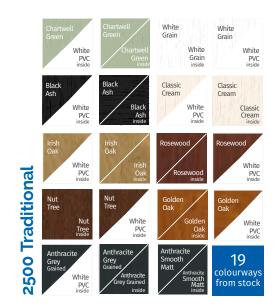

## All colour combinations available from stock

Our In Stock Colours have been specially designed to help you put together the perfect colour palette for any home. Our beautiful range of colours take inspiration directly from nature to harmonise perfectly with its surroundings, ensuring it stays looking good for years to come.

# Traditional 2500

The beautiful Chamfered shape adds a stylish elegance to both windows and doors, inside and out. Featuring outward opening sashes, which stand proud of the face of the window frame, the styling is sharp yet subtle.