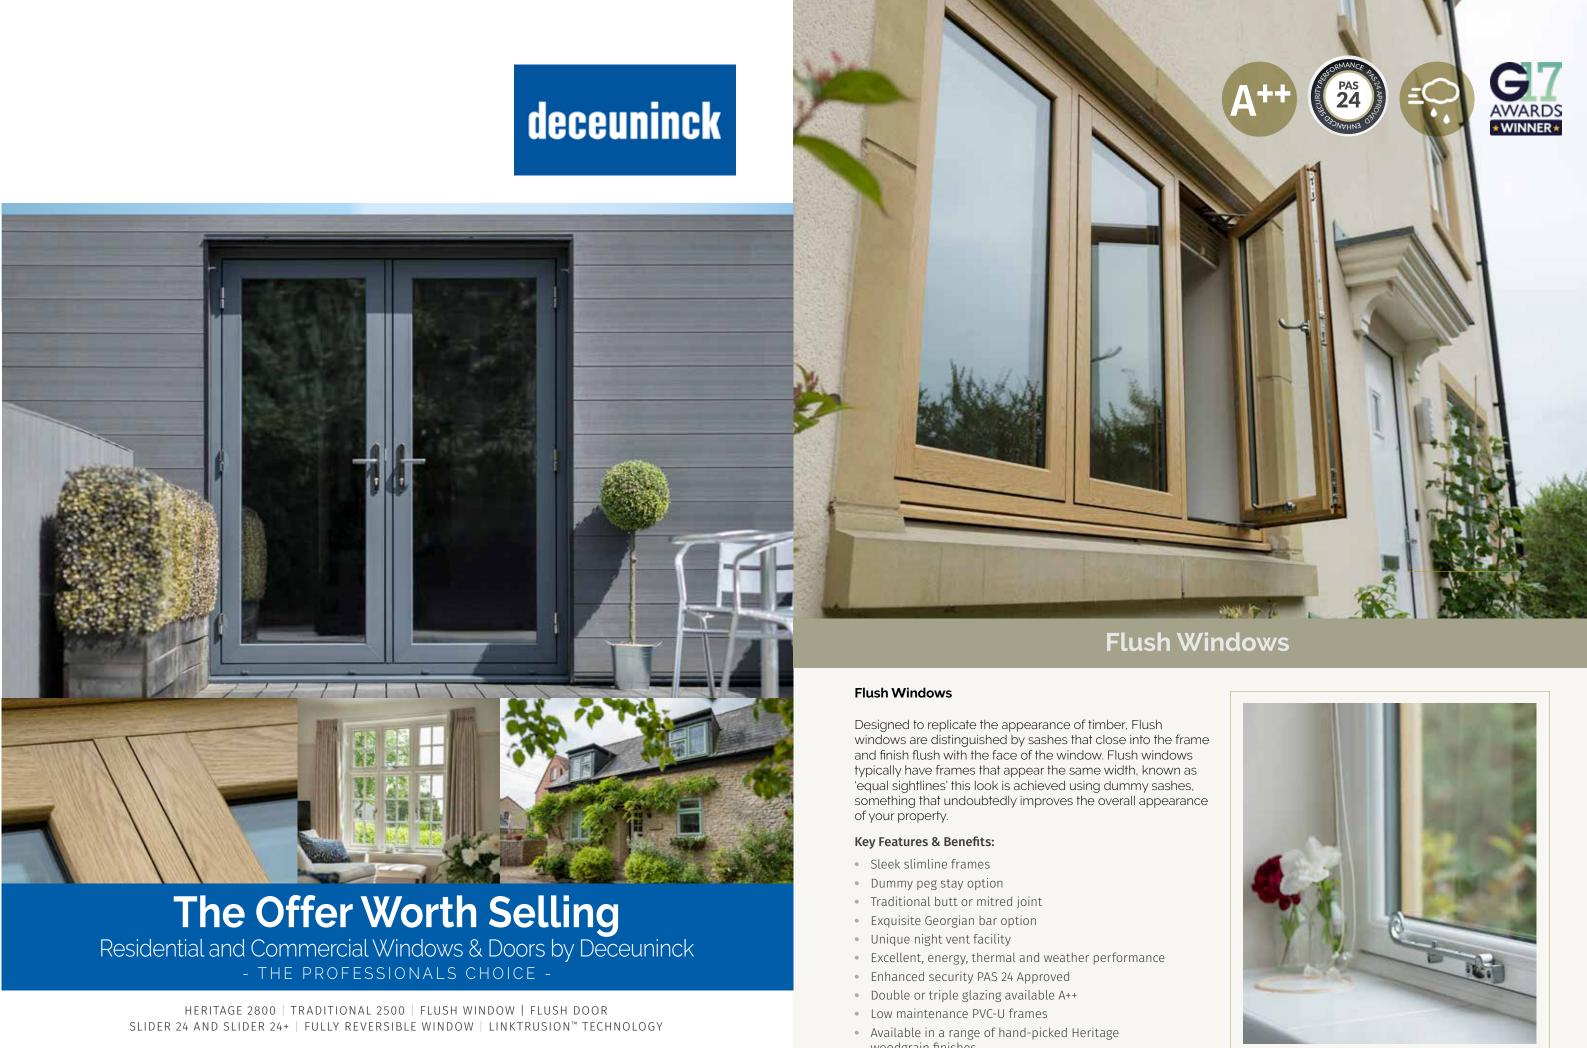

# Heritage 2800

Heritage Sculptured Sash windows look great in any surrounding; its subtle charm and elegance transforms the building like no other.

### Key Features & Benefits:

- Smooth contours
- Traditional butt or mitred transom/ mullion joint
- Unique optional run through horn sash
- Exquisite Georgian bar option
- Traditional ironmongery options
- High energy rating and weather performance
- Enhanced security PAS 24 Approved
- Double or triple glazing available
- Low maintenance PVC-U frames
- Available in a range of hand-picked Heritage woodgrain finishes