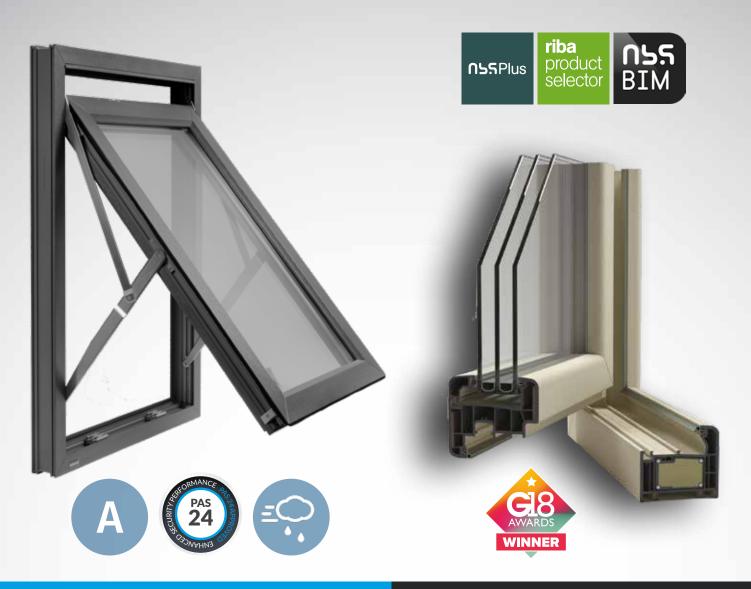

# Fully Reversible Window

### Our Fully Reversible Window (FRW) is designed for the Real World.

Deceuninck's Fully Reversible Window (FRW) is #BestInClass for security, weather and thermal performance.

Designed for tower blocks, social housing, hospitals, care homes and any other commercial projects where cleaning the outside safely from the inside is the only option.

With a 1.4mx1.4m maximum aperture it is perfect for modern architecture.

### Key Features & Benefits:

- PAS24 secured
- Outstanding weather performance
- Extensive colour range available from stock and on short lead times
- Available with Deceuninck patented Linktrusion technology
- Internal and external finish
- Rotates through 180 degrees
- 80kg weight size 1.4m x 1.4m kitemark